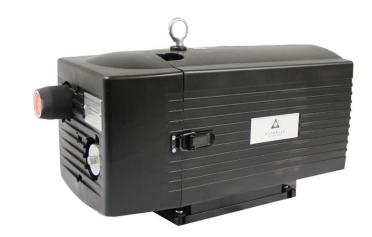

## Republic Vacuum Pump VRT-410

Republic offers the VRT-410 dry running rotary vane vacuum pump with integral suction air filter. Sound cover reduces noise level, enhances cooling and protects operator from touching hot surfaces. Flexible connections possible, low pulsation, easy to operate, maintain and install.