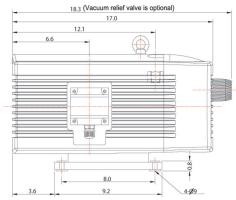

## **Product Options**

- ▲ Air filter (recommended)
- Vacuum regulating valve
- ▲ Non-return valve

| Model   | Capacity Max<br>cfm |       | Ultimate Vacuum<br>Max. (in Hg) |       | Motor Output Full<br>Load (HP) |       | Voltage 3Phase (V) |                    | Noise Level (dB) |       | Weight (lb) |
|---------|---------------------|-------|---------------------------------|-------|--------------------------------|-------|--------------------|--------------------|------------------|-------|-------------|
|         | 50 Hz               | 60 Hz | 50 Hz                           | 60 Hz | 50 Hz                          | 60 Hz | 50 Hz              | 60 Hz              | 50 Hz            | 60 Hz |             |
| VRT-410 | 5.9                 | 7.1   | 25                              | 25    | 0.5                            | 0.6   | 175-260<br>300-450 | 202-300<br>350-520 | 60               | 62    | 35.2        |