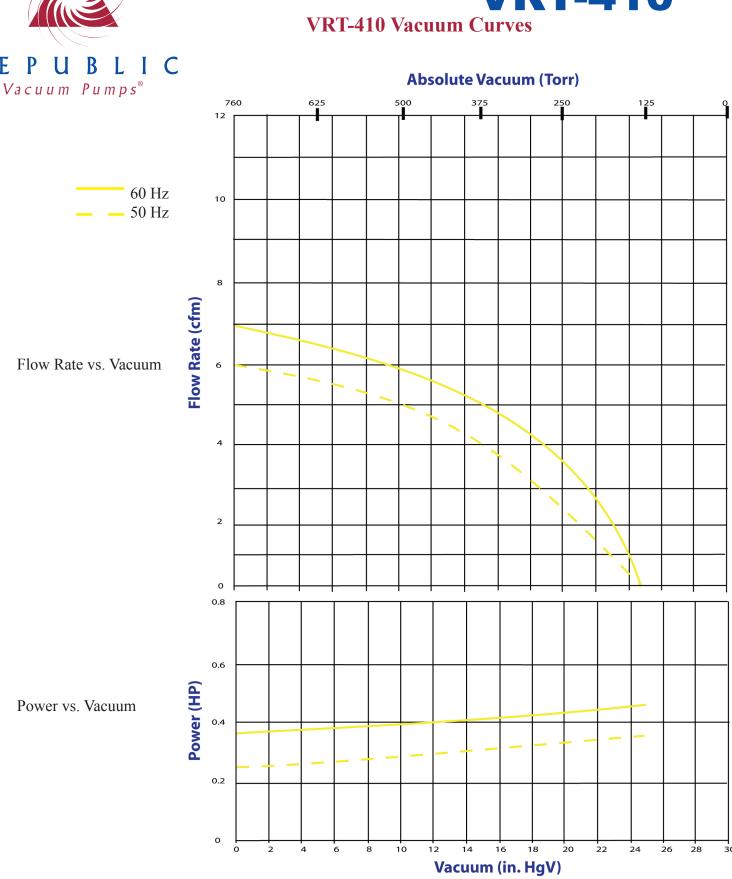

## **Product Options**

- ▲ Air filter (recommended)
- Vacuum regulating valve
- ▲ Non-return valve

| Model   | Capacity Max<br>cfm |       | Ultimate Vacuum<br>Max. (in Hg) |       | Motor Output Full<br>Load (HP) |       | Voltage 3Phase (V) |                    | Noise Level (dB) |       | Weight (lb) |
|---------|---------------------|-------|---------------------------------|-------|--------------------------------|-------|--------------------|--------------------|------------------|-------|-------------|
|         | 50 Hz               | 60 Hz | 50 Hz                           | 60 Hz | 50 Hz                          | 60 Hz | 50 Hz              | 60 Hz              | 50 Hz            | 60 Hz |             |
| VRT-410 | 5.9                 | 7.1   | 25                              | 25    | 0.5                            | 0.6   | 175-260<br>300-450 | 202-300<br>350-520 | 60               | 62    | 35.2        |