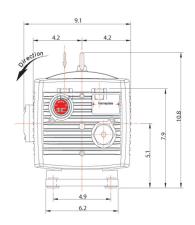

## **Product Options**

- ▲ Air filter (recommended)
- Vacuum regulating valve
- ▲ Non-return valve

| Model   | Capacity Max<br>cfm |       | Ultimate Vacuum<br>Max. (in Hg) |       | Motor Output Full<br>Load (HP) |       | Voltage 3Phase (V) |                    | Noise Level (dB) |       | Weight (lb) |
|---------|---------------------|-------|---------------------------------|-------|--------------------------------|-------|--------------------|--------------------|------------------|-------|-------------|
|         | 50 Hz               | 60 Hz | 50 Hz                           | 60 Hz | 50 Hz                          | 60 Hz | 50 Hz              | 60 Hz              | 50 Hz            | 60 Hz |             |
| VRT-410 | 5.9                 | 7.1   | 25                              | 25    | 0.5                            | 0.6   | 175-260<br>300-450 | 202-300<br>350-520 | 60               | 62    | 35.2        |