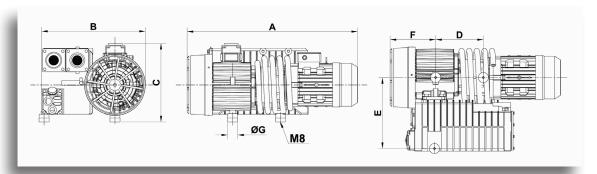

## **APPROXIMATE DIMENSIONS**

|    | Α     | В     | C     | D     | E     | F    | G    |
|----|-------|-------|-------|-------|-------|------|------|
| in | 30.71 | 17.17 | 13.19 | 14.37 | 10.55 | 0.79 | 1.18 |
| mm | 780   | 435   | 335   | 365   | 268   | 220  | 30   |