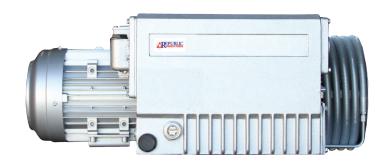

RX-140
OIL-LUBRICATED VACUUM PUMP

Republic offers the RX-140 oil lubricated rotary vane vacuum pump. Single stage, air-cooled, and direct-driven, the design is one of the most reliable and simplest pumps available.

The Republic RX-140 oil-lubricated vacuum pump is robust and reliable. This pump is easy to service and provides long service intervals, including the phenolic vanes. It is available with or without motor to accommodate many industrial applications. Made for continuous duty, This pump provides the deepest vacuum possible.

## **ADVANTAGES**

- Continuous duty
- Simple maintenance
- Higher Vacuum Capabilities
- Easy to install
- Quiet operation