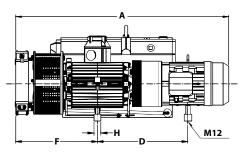

#### **APPROXIMATE DIMENSIONS**

| unit | Α    | В    | С   | D   | E   | F   | G   | н  |
|------|------|------|-----|-----|-----|-----|-----|----|
| in   | 75   | 46   | 37  | 27  | 19  | 25  | 7   | 3  |
| mm   | 1905 | 1158 | 934 | 684 | 483 | 640 | 178 | 76 |