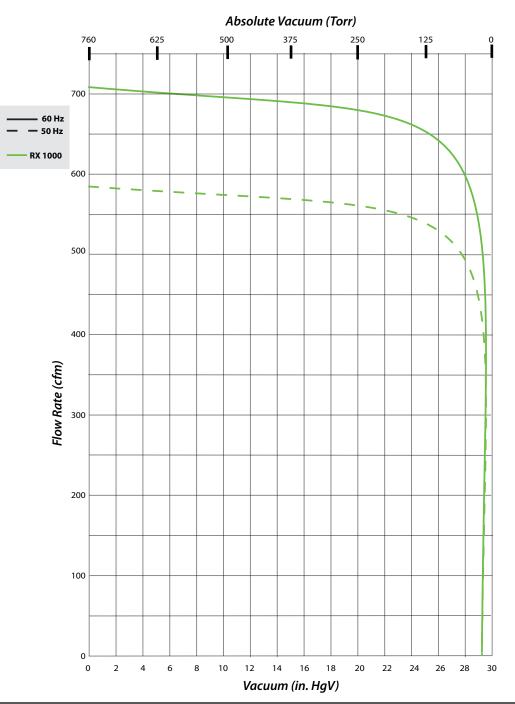

#### **PERFORMANCE SPECIFICATIONS**

| Model   | Capacity Max<br>(CFM/m³/hr) |          | Maximum Vacuum<br>(In. Hg./Torr/mbar) |       | Motor Output<br>(HP/kW) |       | Voltage 3 Phase<br>(V) |         | Noise Level (dB) |       | Weight   |
|---------|-----------------------------|----------|---------------------------------------|-------|-------------------------|-------|------------------------|---------|------------------|-------|----------|
|         | 50 Hz                       | 60 Hz    | 50 Hz                                 | 60 Hz | 50 Hz                   | 60 Hz | 50 Hz                  | 60 Hz   | 50 Hz            | 60 Hz | (lb/kg)  |
| RX-1000 | 589/1000                    | 706/1200 | 29.9/0.05/1014                        |       | 34/25                   | 40/30 | 220/380                | 230/460 | 85               |       | 2161/980 |