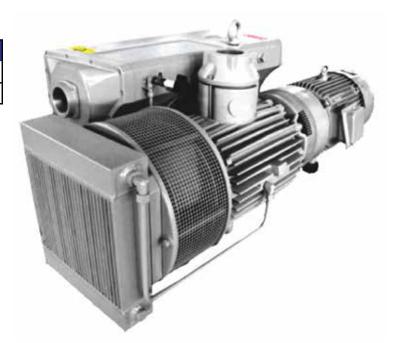

The Republic RX-1000 oil-lubricated vacuum series is robust and reliable. With capacities from 117.0 to 490.0 cfm, this series is easy to service and provides long service intervals, including the phenolic vanes. This series is available with or without motor to accommodate many industrial applications. Made for continuous duty, these pumps provide the deepest vacuum possible. Backed by Republic Manufacturing's standard warranty.