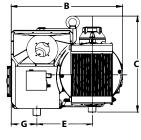

#### **APPROXIMATE DIMENSIONS**

| unit | Α    | В    | С   | D   | E   | F   | G   | н  |
|------|------|------|-----|-----|-----|-----|-----|----|
| in   | 75   | 46   | 37  | 27  | 19  | 25  | 7   | 3  |
| mm   | 1905 | 1158 | 934 | 684 | 483 | 640 | 178 | 76 |