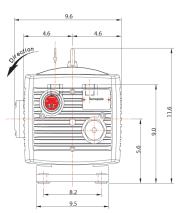

## Republic Combination Pump DVT-440

**R**epublic offers the DVT-440 dry running rotary vane vacuum/pressure combination pump with an integral suction air filter. Sound cover reduces noise level, enhances cooling and protects operator from touching hot surfaces. Flexible connections possible, low pulsation, easy to operate, maintain and install.