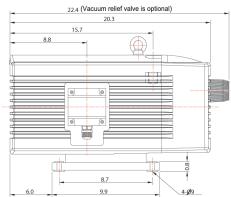

## Republic Combination Pump DVT-440

**R**epublic offers the DVT-440 dry running rotary vane vacuum/pressure combination pump with an integral suction air filter. Sound cover reduces noise level, enhances cooling and protects operator from touching hot surfaces. Flexible connections possible, low pulsation, easy to operate, maintain and install.