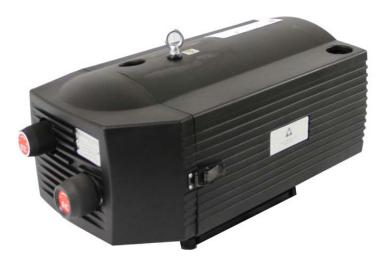

## Republic Combination Pump DVT-440

**R**epublic offers the DVT-440 dry running rotary vane vacuum/pressure combination pump with an integral suction air filter. Sound cover reduces noise level, enhances cooling and protects operator from touching hot surfaces. Flexible connections possible, low pulsation, easy to operate, maintain and install.