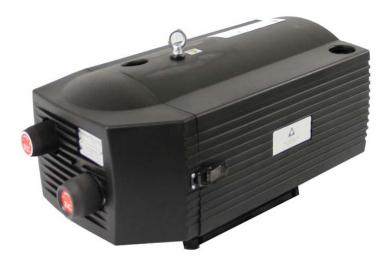

## Republic Combination Pump DVT-425K

**R**epublic offers the DVT-425K dry running rotary vane vacuum/pressure combination pump with an integral suction air filter. Sound cover reduces noise level, enhances cooling and protects operator from touching hot surfaces. Flexible connections possible, low pulsation, easy to operate, maintain and install.