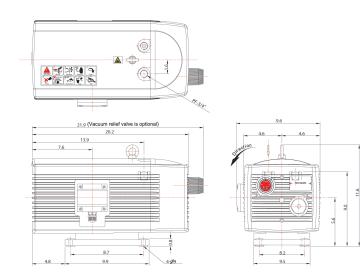

## Republic Combination Pump DVT-425K

**R**epublic offers the DVT-425K dry running rotary vane vacuum/pressure combination pump with an integral suction air filter. Sound cover reduces noise level, enhances cooling and protects operator from touching hot surfaces. Flexible connections possible, low pulsation, easy to operate, maintain and install.

## **Product Options**

- ▲ Air filter (recommended)
- Vacuum regulating valve
- ▲ Non-return valve

| Motor Output<br>Full Load (HP) |       | Capacity Max<br>cfm |       | Max Pressure<br>(psig) |       | Ultimate Vacuum<br>Max. (in Hg) |       | Voltage 3Phase (V) |         | Noise Level (dB) |       | Weight<br>(lb) |
|--------------------------------|-------|---------------------|-------|------------------------|-------|---------------------------------|-------|--------------------|---------|------------------|-------|----------------|
| 50 Hz                          | 60 Hz | 50 Hz               | 60 Hz | 50 Hz                  | 60 Hz | 50 Hz                           | 60 Hz | 50 Hz              | 60 Hz   | 50 Hz            | 60 Hz |                |
| 1.0                            | 1.2   | 14.7                | 17.6  | 9.0                    | 9.0   | 18.0                            | 18.0  | 220/380            | 220/460 | 69               | 69    | 57             |